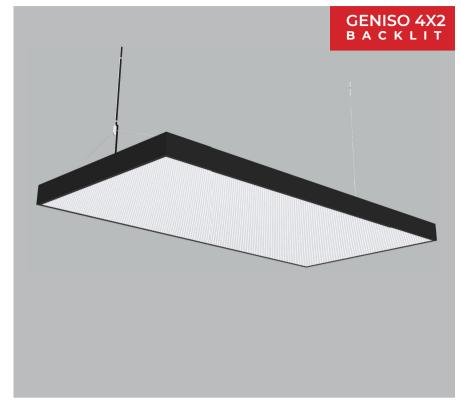

**GENSIO 4 X 2 BACKLIT** is a 4x2 feet led panel luminaire in aluminium housing and with premium powder coating finish.

Powered by high quality LED's with a binning tolerance of  $\leq$  3 SDCM and CRI  $\geq$  90. The luminaire maintains atleast 70% of its luminous flux after 50,000 operating hours, guaranteeing long term reliability. High efficiency Micro Prismatic diffuser provides uniform illumination.

With a standard size of  $1195 \times 595$  mm and with height of 60mm, this fixture is crafted for direct light distribution, making it ideal for professional applications.

Customisations in RAL finish, Wattages available as per request to enhance installation and functionality.