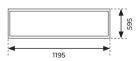

**GENSIO 4 X 2 BACKLIT** is a 4x2 feet led panel luminaire in aluminium housing and with premium powder coating finish.

Powered by high quality LED's with a binning tolerance of  $\leq$  3 SDCM and CRI  $\geq$  90. The luminaire maintains atleast 70% of its luminous flux after 50,000 operating hours, guaranteeing long term reliability. High efficiency Micro Prismatic diffuser provides uniform illumination.

With a standard size of  $1195 \times 595$  mm and with height of 60mm, this fixture is crafted for direct light distribution, making it ideal for professional applications.

Customisations in RAL finish, Wattages available as per request to enhance installation and functionality.

# Single Line Diagram





## **GENISO 4X2 BACKLIT**











## **Quick Info**

## **Mounting Type**

Pendant

#### **Material Colour**

Customize RAL available

#### **Protection mode**

IP40

### **Driver Details**

ON/OFF/, DALI-2 DT6 / DALI-2 DT8/ DALI +

Power Factor (PF) -0.95

THD- <10%

UGR - <19

#### LED

CCT- 3000K/ 4000K/ 5700K/ TUNABLE WHITE 2700K-6500K

CRI- ≥ 90

Life Span - L70@50000h

MacAdam - ≤3 SDCM

#### **Beam Angle**

110°

## **Optics**

Opal Diffuser Micro Prismatic Diffuser

## Efficacy

3000K- 88.1 4000K- 101.1 5700K- 115.9 Tunable White 2700K-6500K- 101.1

## Electrical

Wattage - 35W
Opt Wattages Available -25W/, 30W
Input Voltage- 220-240 VAC

#### **Physical Dimensions**

Length- 1195mm Width- 595mm Height- 60mm