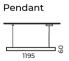

## **Mounting Type**

Pendant

#### **Physical Dimensions**

Length- 1195mm Width- 595mm Height- 60mm